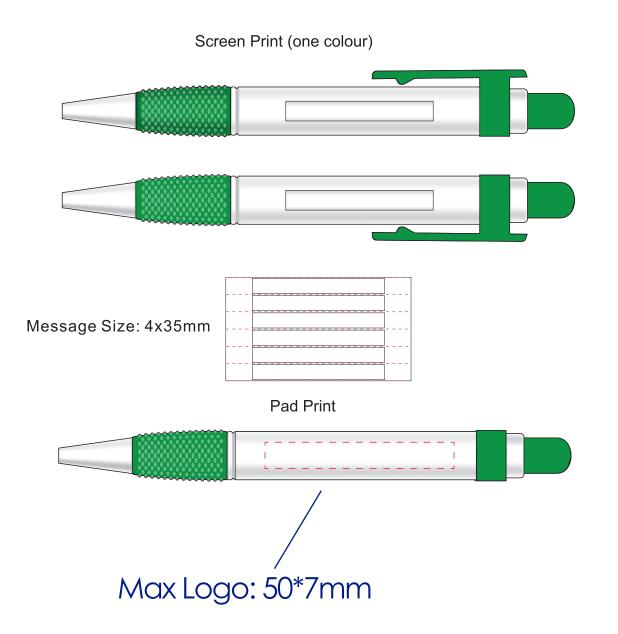

## **Product Colour**

Green

White Barrel

Message Pen 135 mm Branding Method: Pad Print

## Logo Size